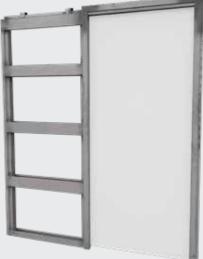

## CAVITY SLIDING DOOR FRAMES

Cavity Sliding Door Frames from Metroll are the ultimate space saving door frame. The frame allows for the door to slide into the wall frame creating clear space around the opening. Metroll Cavity Sliding Door Frames are the perfect combination of style and engineering.

- Made locally
- Space saving
- Quick and easy to install
- Suitable for 90mm stud wall
- Made from Zincanneal® 1.2 & 1.6 BMT
- Soft open/close option available
- Accomodates doors\*:
  - Up to 60kg
  - 620 to 920mm wide
  - 2040 to 2400mm high

\* Door not included

Includes quality track and roller hardware.

Supplied with removeable temporary bottom rail.

METROLL PERTH Phone: 08 9365 5444 5 Chilver Street, Kewdale, WA 6105