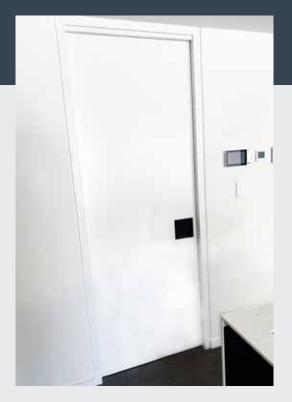

## CAVITY SLIDING DOOR FRAMES

Cavity Sliding Door Frames from Metroll are the ultimate space saving door frame. The frame allows for the door to slide into the wall frame creating clear space around the opening. Metroll Cavity Sliding Door Frames are the perfect combination of style and engineering.

Stronger and sturdier than timber framed doors, Metroll Cavity Sliding Door Frames incorporate quality engineering with heavier gauge steel and superior reinforcing, this makes them more robust than other cavity door options.