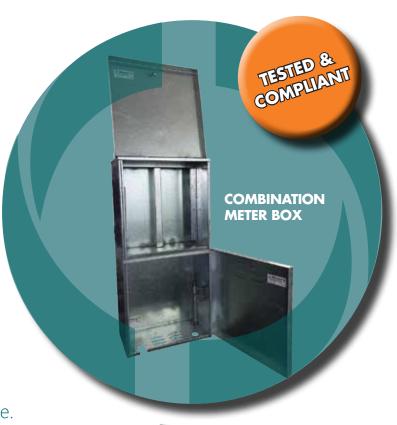

## METER BOXES

### GAS, ELECTRIC & COMBINATION

Metroll Meter Boxes are engineered for quality, built tough and are excellent value. Manufactured from 1.00mm BMT Galvanised steel. Available in combination or single sizes with optional view panel and lock.

All models available with optional view panel & lock