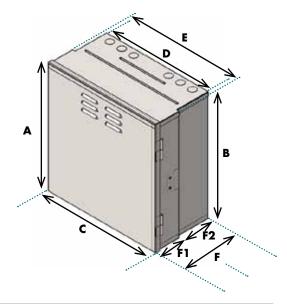

### **SPECIFICATIONS**

| METER BOX              | mm   |      |     |     |     |     |     |     |
|------------------------|------|------|-----|-----|-----|-----|-----|-----|
|                        | A    | В    | С   | D   | E   | F   | F1  | F2  |
| Gas - Plain            | 514  | 505  | 497 | _   | 492 | 258 | _   | _   |
| Gas - Recessed         | 514  | 505  | 497 | 470 | 492 | 258 | 112 | 146 |
| Electric - Plain       | 509  | 505  | 497 | _   | 492 | 272 | _   | _   |
| Electric - Recessed    | 509  | 505  | 497 | 470 | 492 | 273 | 127 | 146 |
| Combination - Plain    | 1029 | 1023 | 497 | -   | 492 | 272 | _   | _   |
| Combination - Recessed | 1029 | 1023 | 497 | 470 | 492 | 272 | 126 | 146 |