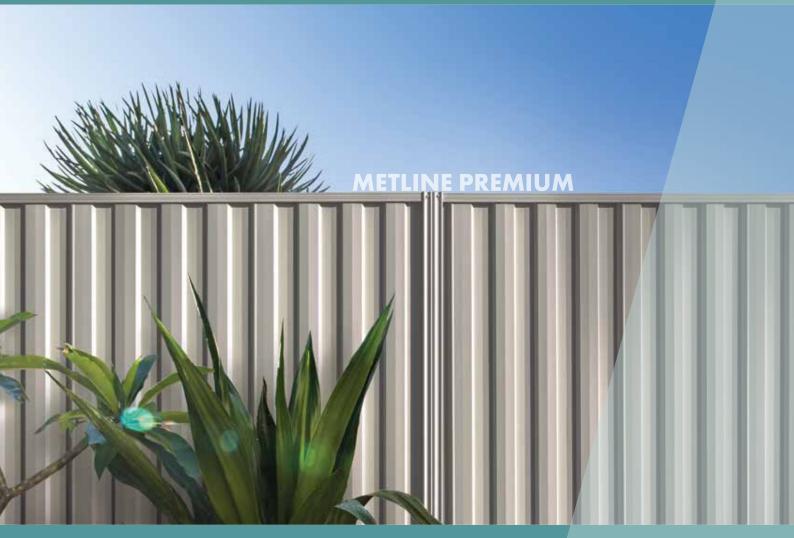

# Or one that suits you & your neighbour too.

Metline<sup>®</sup> and Metline Premium<sup>®</sup> are the ultimate in fencing profiles that gives both neighbours the best side of the fence. Not only do they look great, but they have been engineered to be strong and overlap cleanly.

Note: In WA Metline is known as Harmony.

QLD, TAS, WA

**Metline Premium®** 

Identical on both sides

Identical on both sides

Metzag<sup>®</sup> NSW, QLD, TAS, VIC

As the name suggests the Metzag®

fence has a bold zig-zag pattern