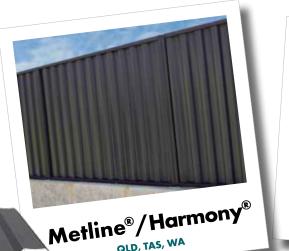

# Or one that suits you & your neighbour too.

Metline<sup>®</sup> and Metline Premium<sup>®</sup> are the ultimate in fencing profiles that gives both neighbours the best side of the fence. Not only do they look great, but they have been engineered to be strong and overlap cleanly.

Note: In WA Metline is known as Harmony.

QLD, TAS, WA

**Metline Premium®** 

Identical on both sides

Identical on both sides

Metzag<sup>®</sup> NSW, QLD, TAS, VIC

As the name suggests the Metzag®

fence has a bold zig-zag pattern