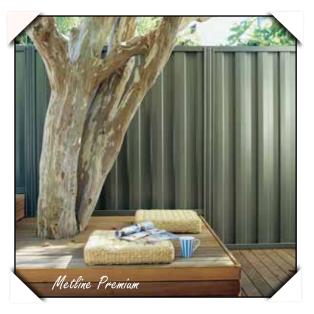

# Or one that suits you & your neighbour too.

Metline<sup>®</sup> and Metline Premium<sup>®</sup> are the ultimate in fencing profiles that gives both neighbours the best side of the fence. Not only do they look great, but they have been engineered to be strong and overlap cleanly.

Note: In WA Metline is known as Harmony.

QLD, TAS, WA

**Metline Premium®** 

Identical on both sides

Identical on both sides

Metzag<sup>®</sup> NSW, QLD, TAS, VIC

As the name suggests the Metzag®

fence has a bold zig-zag pattern